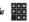

## **Combined**

| Rank | Name            | NOC | Α     | E      | D      | Penalty | Total  |
|------|-----------------|-----|-------|--------|--------|---------|--------|
| 1    | BELGIUM         | BEL | 8.950 | 17.000 | 3.18   |         | 29.130 |
| 2    | PORTUGAL 1      | POR | 8.550 | 16.300 | 3.23   |         | 28.080 |
| 3    | GERMANY         | GER | 8.550 | 16.200 | 2.01   |         | 26.760 |
| 4    | GREAT BRITAIN 1 | GBR | 8.550 | 16.000 | 1.92   |         | 26.470 |
| 5    | AUSTRIA 2       | AUT | 8.200 | 15.900 | 1.71   |         | 25.810 |
| 6    | ITALY           | ITA | 8.300 | 16.100 | 1.24   |         | 25.640 |
| 7    | IRELAND         | IRL | 8.250 | 15.700 | 1.45   |         | 25.400 |
| 8    | UKRAINE         | UKR | 7.850 | 15.900 | ! 1.99 | -0.90   | 24.840 |
| 9    | SPAIN           | ESP | 7.750 | 15.000 | 1.70   |         | 24.450 |
| 10   | GEORGIA         | GEO | 7.350 | 15.000 | 1.38   | -0.60   | 23.130 |
| 11   | AZERBAIJAN      | AZE | 7.850 | 15.200 | 1.49   | -2.20   | 22.340 |

NOTE Exclamation sign (!) at Difficulty score informs that score was under inquiry.

LEGEND

A Artistry

**D** Difficulty

**E** Execution